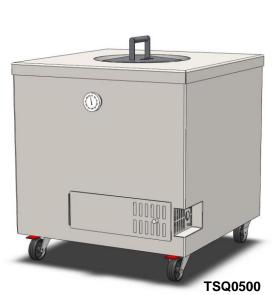

Models: TRN500, TSQ500, TBR500

Beech Ovens manufacture the world's most advanced and spectacular Tandoor ovens. Our Tandoors are used by discerning Chefs across the globe and have a reputation for superior performance, energy efficiency and longevity.

## **Unique Features**

- Traditional ceramic cooking surface.
- Range of external shapes including square, round or barrel.
- Finishes available in stainless steel, copper, terracotta enamel or any other painted colour or finish.
- Easy installation / removal. Ready to operate no further construction work required.
- Fully insulated and supplied with analogue thermometer and tool kit.
- The first high technology Tandoor; no longer is there a need to replace the internal pot yearly. Typical minimum wall thickness 75mm (3") - twice the thickness of traditional Indian pots.