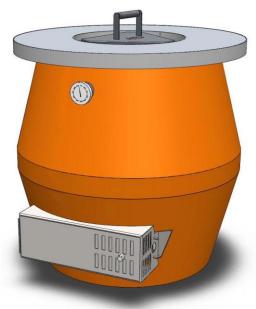

**TBR0500** 

## **Unique Features**

- Traditional ceramic cooking surface.
- Range of external shapes including square, round or barrel.
- Finishes available in stainless steel, copper, terracotta enamel or any other painted colour or finish.
- Easy installation / removal. Ready to operate no further construction work required.
- Fully insulated and supplied with analogue thermometer and tool kit.
- The first high technology Tandoor; no longer is there a need to replace the internal pot yearly. Typical minimum wall thickness 75mm (3") - twice the thickness of traditional Indian pots.