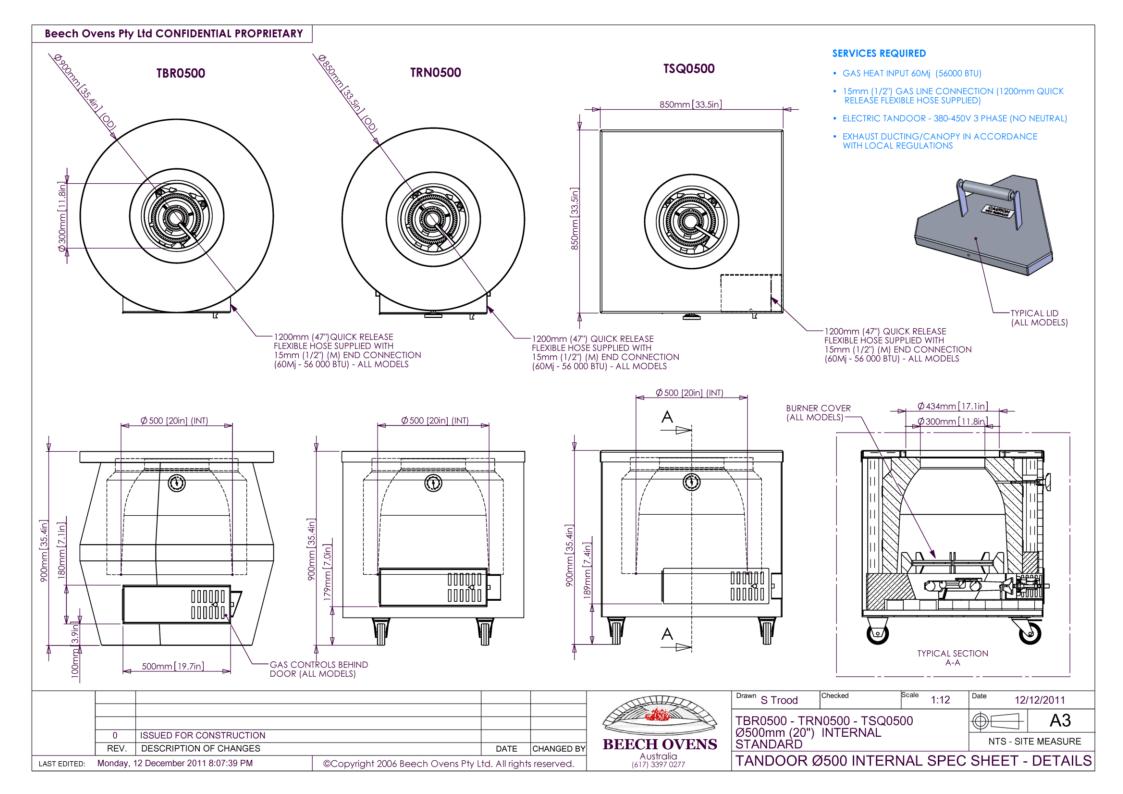

Beech Tandoor ovens are manufactured from a high grade castable ceramic material with reinforced metal bands and stainless steel enclosure. internal diameter of the cooking pot is 500mm (19.7") and it has a 0.75m<sup>2</sup> (8ft²) cooking surface. All Tandoors are supplied with a traditional ceramic cooking surface. The use of high-tech long lasting ceramics which can withstand high temperatures for prolonged periods allows Beech Tandoors to outlast any other Tandoor oven on the market. Not one of the hundreds of Tandoors that we have sold has suffered a pot failure making Beech the Tandoor choice of leading hoteliers worldwide.

All Beech Tandoors are available as either charcoal, gas or electric powered and have a range of external shapes and finishes. Optional finishes include stainless steel, copper or any painted finish including our popular textured terracotta enamel.