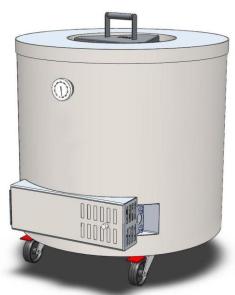

## Accessories

- Removable Roti/Sarjj cook top
- Adjustable legs
- Feature barrel shape painted or clad in your choice of material including; copper, patterned stainless steel or rope.

**TRN0500** 